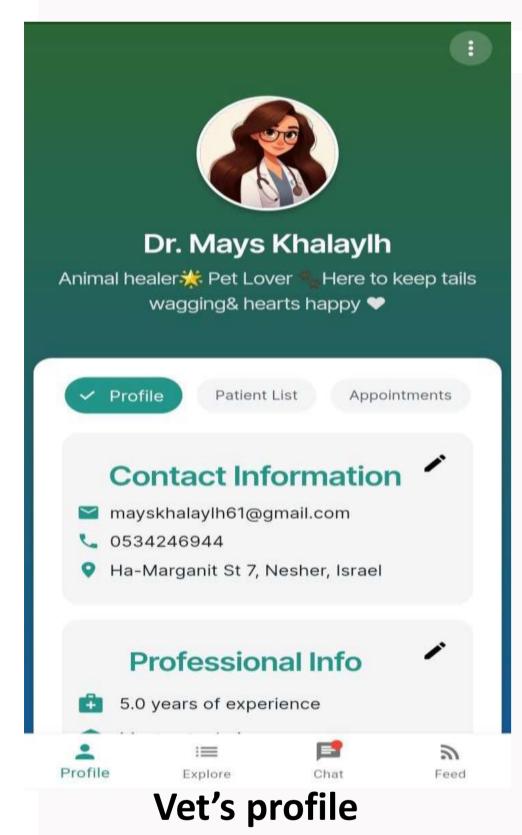

Feed

**Pet's Profile** 

Team member names: Mays Khalaylh, Khaled Khalil, Tarek Shawahni

**Instructor names: Reem Seh** 

**Project in Android Development**