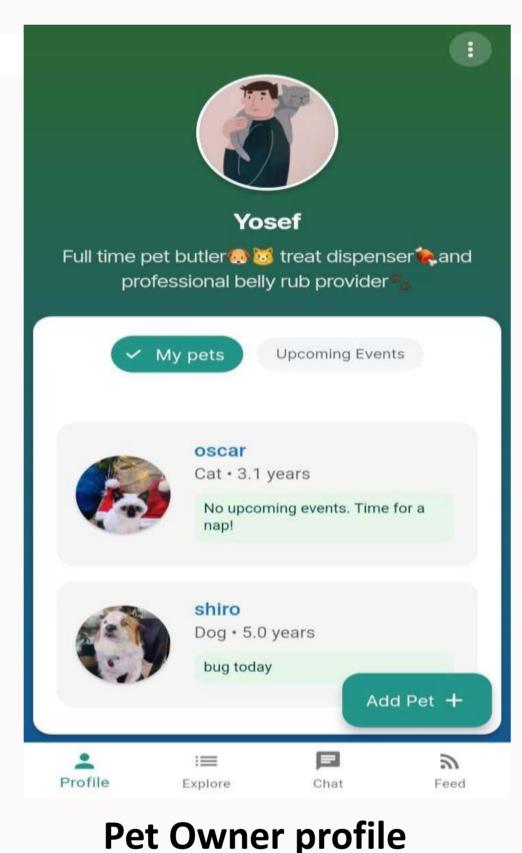

Feed

**Pet's Profile** 

Team member names: Mays Khalaylh, Khaled Khalil, Tarek Shawahni

**Instructor names: Reem Seh** 

**Project in Android Development**