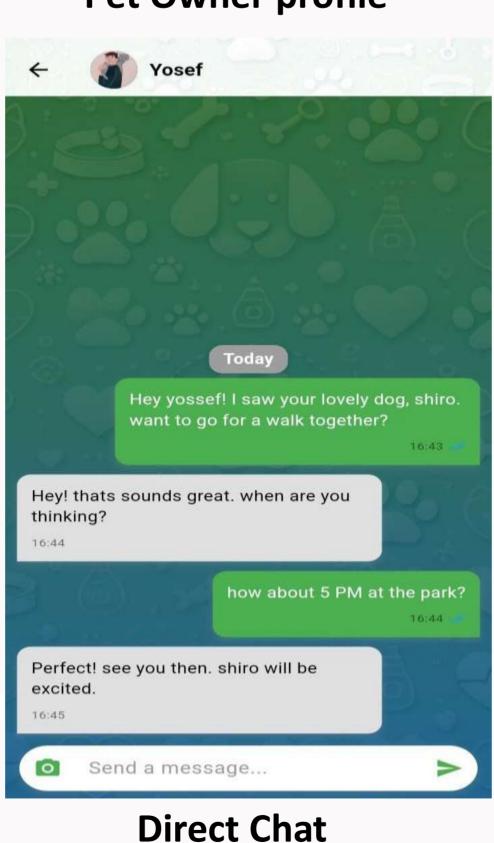

### **Key Features:**

- •Reminders: Smart alerts for vaccinations, grooming, and vet visits.
- •Vet-Pet Connection: Real-time chat for seamless vet-owner,owner-owner interaction.
- •Al Assistance: Personalized pet care insights.
- •Health Tracking: Manage medical history, vaccinations, and allergies.
- •Chat & Feed: Real-time chats and a feed for pet updates and tips.