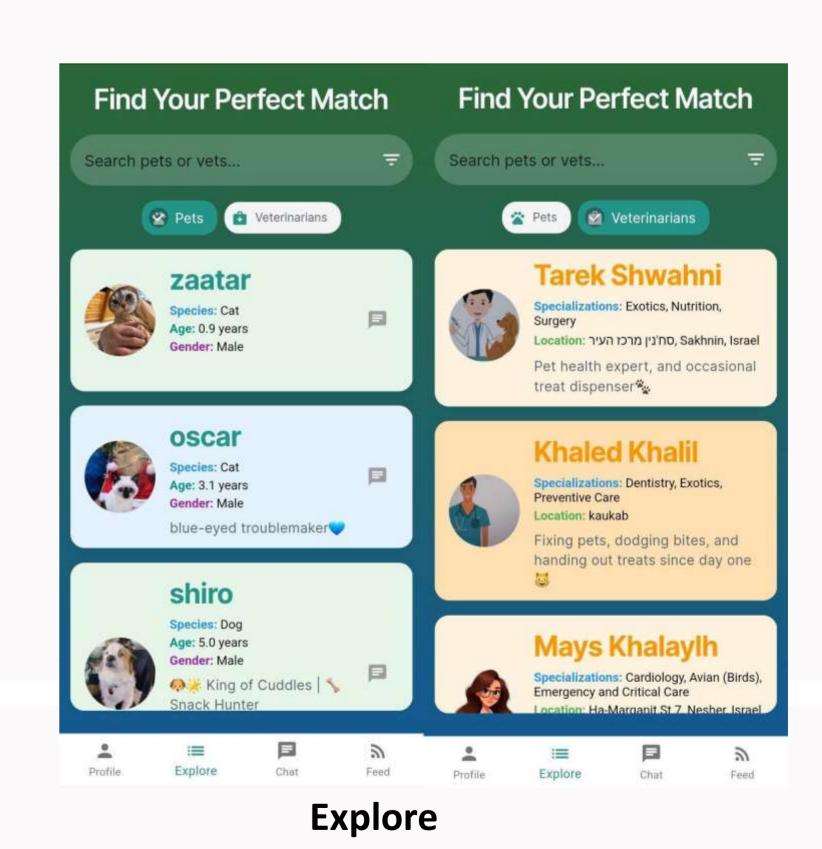

### **Key Features:**

- •Reminders: Smart alerts for vaccinations, grooming, and vet visits.
- •Vet-Pet Connection: Real-time chat for seamless vet-owner,owner-owner interaction.
- •Al Assistance: Personalized pet care insights.
- •Health Tracking: Manage medical history, vaccinations, and allergies.
- •Chat & Feed: Real-time chats and a feed for pet updates and tips.

Feed

**Pet's Profile** 

Team member names: Mays Khalaylh, Khaled Khalil, Tarek Shawahni

**Instructor names: Reem Seh** 

**Project in Android Development**