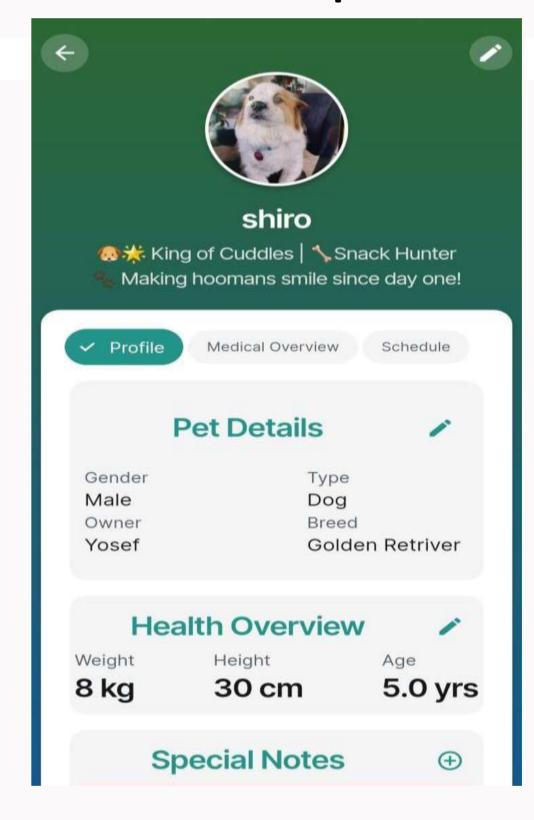

### **Key Features:**

- •Reminders: Smart alerts for vaccinations, grooming, and vet visits.
- •Vet-Pet Connection: Real-time chat for seamless vet-owner,owner-owner interaction.
- •Al Assistance: Personalized pet care insights.
- •Health Tracking: Manage medical history, vaccinations, and allergies.
- •Chat & Feed: Real-time chats and a feed for pet updates and tips.

Feed

**Pet's Profile** 

Team member names: Mays Khalaylh, Khaled Khalil, Tarek Shawahni

**Instructor names: Reem Seh** 

**Project in Android Development**