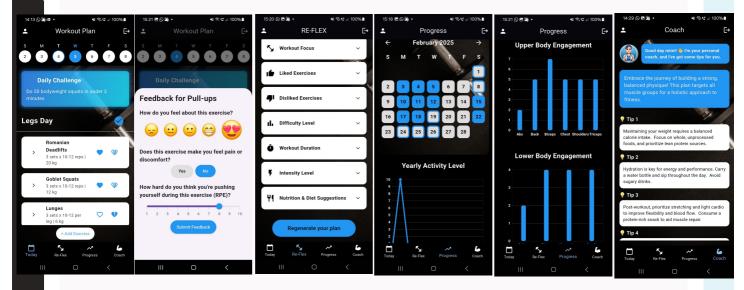

- 1. Main Plan screen with each workout and description of all exercises
- 2. Feedback for every exercise
- 3. Create new split based on new needs
- 4. Progress page
- 5. Muscle engagement
- 6. Personal tips